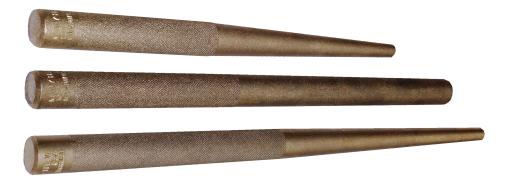

## 3 Pce Heavy Duty Brass Punch Set, – 61365-MHW

## Features:

- Manufactured from high quality Brass for non-marring applications
- Spark Inhibiting
- Extra large and long for heavy duty applications
- Used for knocking out frozen pins
- Can be used to roughly align holes through which rivets, pins or bolts will be inserted
- Includes: Drift Punch 3/4" x 12", 3/8" x 10" & 7/16" x 14" Line Up
- Punches Made in the USA

| Part<br>Number | Description                                                        | Length<br>(mm) | Width<br>(mm) | Height<br>(mm) | Weight (kg) |
|----------------|--------------------------------------------------------------------|----------------|---------------|----------------|-------------|
| 25078-MHW      | 3/4" Brass Drift Punch                                             | 300            | 19            | 19             | 1.0         |
| 25095-MHW      | 3/8" Brass Line Up Punch                                           | 255            | 19            | 19             | 0.8         |
| 25096-MHW      | 7/16" Brass Line Up Punch                                          | 355            | 19            | 19             | 0.9         |
| 61365-MHW      | 3 Pce Brass Punch Set.<br>Incl: 25078-MHW, 25095-MHW and 25096-MHW | 400            | 70            | 40             | 2.8         |