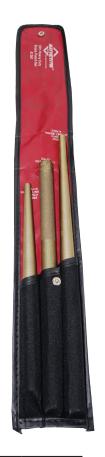

## 3 Pce Heavy Duty Brass Punch Set, – 61365-MHW

## Features:

- Manufactured from high quality Brass for non-marring applications
- Spark Inhibiting
- Extra large and long for heavy duty applications
- Used for knocking out frozen pins
- Can be used to roughly align holes through which rivets, pins or bolts will be inserted
- Includes: Drift Punch 3/4" x 12", 3/8" x 10" & 7/16" x 14" Line Up
- Punches Made in the USA

| Part<br>Number | Description                                                        | Length<br>(mm) | Width<br>(mm) | Height<br>(mm) | Weight (kg) |
|----------------|--------------------------------------------------------------------|----------------|---------------|----------------|-------------|
| 25078-MHW      | 3/4" Brass Drift Punch                                             | 300            | 19            | 19             | 1.0         |
| 25095-MHW      | 3/8" Brass Line Up Punch                                           | 255            | 19            | 19             | 0.8         |
| 25096-MHW      | 7/16" Brass Line Up Punch                                          | 355            | 19            | 19             | 0.9         |
| 61365-MHW      | 3 Pce Brass Punch Set.<br>Incl: 25078-MHW, 25095-MHW and 25096-MHW | 400            | 70            | 40             | 2.8         |